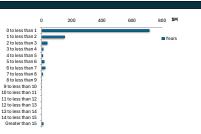

| 105   | 4.39%      | 4   |
| 7 to less than 8   | 8,357,234   | 0.85%      | 36    | 1.50%      | 5   |
| 8 to less than 9   | 1.526.327   | 0.16%      | 7     | 0.29%      | 7   |
| 9 to less than 10  | 121.838     | 0.01%      | 1     | 0.04%      | í   |
| 10 to less than 11 | 0           | 0.00%      | 0     | 0.00%      | 91  |
| 11 to less than 12 | 0           | 0.00%      | 0     | 0.00%      | 101 |
| 12 to less than 13 | 0           | 0.00%      | 0     | 0.00%      | 111 |
| 13 to less than 14 | 0           | 0.00%      | 0     | 0.00%      | 121 |
| 14 to less than 15 | 0           | 0.00%      | 0     | 0.00%      | 131 |
| Greater than 15    | 9,962,062   | 1.02%      | 85    | 3.55%      | 141 |
| Total              | 980,750,608 | 100.00%    | 2,394 | 100.00%    | G   |



### TABLE 10: REMAINING TERM

| IERW               |             |            |       |            |
|--------------------|-------------|------------|-------|------------|
| Years              | Value (\$)  | % by Value | Loans | % by Loans |
| 0 to 5             | 172.577     | 0.02%      | 6     | 0.25%      |
| more than 5 to 10  | 3,750,400   | 0.38%      | 37    | 1.55%      |
| more than 10 to 15 | 8,352,546   | 0.85%      | 59    | 2.46%      |
| more than 15 to 20 | 18,940,553  | 1.93%      | 81    | 3.38%      |
| more than 20 to 25 | 91,555,733  | 9.34%      | 317   | 13.24%     |
| more than 25 to 30 | 857,978,799 | 87.48%     | 1,894 | 79.11%     |
| Greater than 30    | 0           | 0.00%      | 0     | 0.00%      |
| Total              | 980,750,608 | 100.00%    | 2,394 |