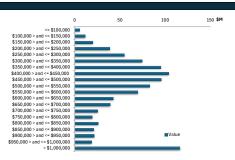

TABLE 2: CURRENT LOAN BALANCE - (Consolidated)

|              | Value                          | Value (\$)  | % by Value | Loans | % by Loans |
|--------------|--------------------------------|-------------|------------|-------|------------|
|              |                                |             |            |       |            |
| 100,000.00   | <= \$100,000                   | 5,291,690   | 0.54%      | 107   | 4.75%      |
| 150,000.00   | \$100,000 > and <= \$150,000   | 11,635,566  | 1.19%      | 93    | 4.12%      |
| 200,000.00   | \$150,000 > and <= \$200,000   | 20,080,982  | 2.05%      | 114   | 5.06%      |
| 250,000.00   | \$200,000 > and <= \$250,000   | 38,833,136  | 3.96%      | 172   | 7.63%      |
| 300,000.00   | \$250,000 > and <= \$300,000   | 54,924,258  | 5.60%      | 199   | 8.82%      |
| 350,000.00   | \$300,000 > and <= \$350,000   | 74,295,839  | 7.58%      | 227   | 10.07%     |
| 400,000.00   | \$350,000 > and <= \$400,000   | 94,882,294  | 9.67%      | 252   | 11.18%     |
| 450,000.00   | \$400,000 > and <= \$450,000   | 103,732,168 | 10.58%     | 244   | 10.82%     |
| 500,000.00   | \$450,000 > and <= \$500,000   | 95,502,920  | 9.74%      | 201   | 8.91%      |
| 550,000.00   | \$500,000 > and <= \$550,000   | 82,799,294  | 8.44%      | 158   | 7.01%      |
| 600,000.00   | \$550,000 > and <= \$600,000   | 69,599,102  | 7.10%      | 121   | 5.37%      |
| 650,000.00   | \$600,000 > and <= \$650,000   | 42,661,835  | 4.35%      | 68    | 3.02%      |
| 700,000.00   | \$650,000 > and <= \$700,000   | 38,997,496  | 3.98%      | 58    | 2.57%      |
| 750,000.00   | \$700,000 > and <= \$750,000   | 25,437,913  | 2.59%      | 35    | 1.55%      |
| 800,000.00   | \$750,000 > and <= \$800,000   | 19,360,602  | 1.97%      | 25    | 1.11%      |
| 850,000.00   | \$800,000 > and <= \$850,000   | 25,619,603  | 2.61%      | 31    | 1.37%      |
| 900,000.00   | \$850,000 > and <= \$900,000   | 21,117,606  | 2.15%      | 24    | 1.06%      |
| 950,000.00   | \$900,000 > and <= \$950,000   | 21,318,282  | 2.17%      | 23    | 1.02%      |
| 1,000,000.00 | \$950,000 > and <= \$1,000,000 | 18,606,301  | 1.90%      | 19    | 0.84%      |
|              | > \$1,000,000                  | 116,053,721 | 11.83%     | 84    | 3.73%      |
|              | Total                          | 980,750,608 | 100.00%    | 2.255 | 100.00%    |