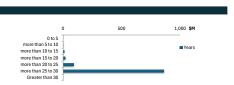

#### TABLE 1: PORTFOLIO SUMMARY Description

| Pool Cut Date                             | 30-Jun-25   |  |
|-------------------------------------------|-------------|--|
| Total Loan Pool Balance                   | 980,750,608 |  |
| No. of Loans (Unconsolidated)             | 2,394       |  |
| No. of Loans (Consolidated)               | 2,255       |  |
| Average Loan Balance (Consolidated)       | 434,923     |  |
| Maximum Loan Balance (consolidated)       | 2,596,004   |  |
| Weighted Average Current LVR (%)          | 64.26%      |  |
| Maximum Current LVR (%)                   | 95.17%      |  |
| Weighted Average Interest Rate            | 6.86%       |  |
| Weighted Average Fixed Rate               | 7.27%       |  |
| Weighted Average Variable Rate            | 6.85%       |  |
| Weighted Average Seasoning (years)        | 1.20        |  |
| Weighted Average Remaining Term (years)   | 28.17       |  |
| Maximum Remaining Term (years)            | 29.83       |  |
| Percentage of Fixed Rate Loans (%)        | 1.77%       |  |
| Percentage of Interest Only Loans (%)     | 3.69%       |  |
| Percentage of Line of Credit Loans (%)    | 0.00%       |  |
| Percentage of Low Documentation Loans (%) | 0.49%       |  |
|                                           |             |  |