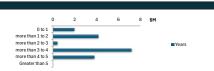

#### TABLE 1: PORTFOLIO SUMMARY Description

| Pool Cut Date                             | 30-Jun-25   |  |
|-------------------------------------------|-------------|--|
| Total Loan Pool Balance                   | 980,750,608 |  |
| No. of Loans (Unconsolidated)             | 2,394       |  |
| No. of Loans (Consolidated)               | 2,255       |  |
| Average Loan Balance (Consolidated)       | 434,923     |  |
| Maximum Loan Balance (consolidated)       | 2,596,004   |  |
| Weighted Average Current LVR (%)          | 64.26%      |  |
| Maximum Current LVR (%)                   | 95.17%      |  |
| Weighted Average Interest Rate            | 6.86%       |  |
| Weighted Average Fixed Rate               | 7.27%       |  |
| Weighted Average Variable Rate            | 6.85%       |  |
| Weighted Average Seasoning (years)        | 1.20        |  |
| Weighted Average Remaining Term (years)   | 28.17       |  |
| Maximum Remaining Term (years)            | 29.83       |  |
| Percentage of Fixed Rate Loans (%)        | 1.77%       |  |
| Percentage of Interest Only Loans (%)     | 3.69%       |  |
| Percentage of Line of Credit Loans (%)    | 0.00%       |  |
| Percentage of Low Documentation Loans (%) | 0.49%       |  |
|                                           |             |  |